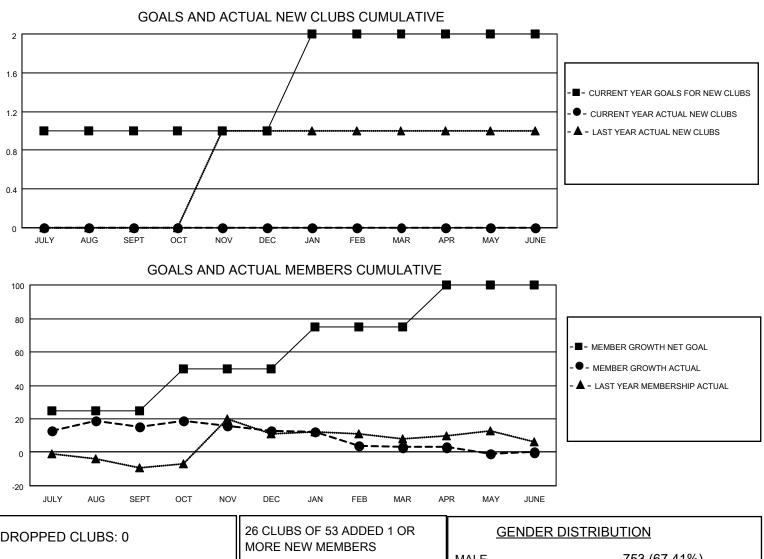

## LOCATION NORTH CAROLINA

District 31 O

Results as of: 5/31/2022

| Clubs                 |               |           |               | Members               |                          |                         |                                                    |
|-----------------------|---------------|-----------|---------------|-----------------------|--------------------------|-------------------------|----------------------------------------------------|
| RESULTS FOR 2021-2022 |               |           |               | RESULTS FOR 2021-2022 |                          |                         |                                                    |
| QUARTER               | NEW CLUB GOAL | NEW CLUBS | DROPPED CLUBS | QUARTER ME            | EMBER GROWTH NET<br>GOAL | MEMBER GROWTH<br>ACTUAL | DROPPED<br>MEMBERS ACTUAL<br>(including transfers) |
| JULY/AUG/SEPT         | 1             | 0         | 0             | JULY/AUG/SEPT         | 25                       | 32                      | 16                                                 |
| OCT/NOV/DEC           | 0             | 0         | 0             | OCT/NOV/DEC           | 25                       | 27                      | 28                                                 |
| JAN/FEB/MAR           | 1             | 0         | 0             | JAN/FEB/MAR           | 25                       | 23                      | 33                                                 |
| APR/MAY/JUNE          | 0             | 0         | 0             | APR/MAY/JUNE          | 25                       | 21                      | 24                                                 |

| DROPPED CLUBS: 0 |     | MORE NEW MEMBERS          |                                     |              |  |
|------------------|-----|---------------------------|-------------------------------------|--------------|--|
|                  |     |                           |                                     | 753 (67.41%) |  |
|                  |     |                           | FEMALE                              | 364 (32.59%) |  |
| DROPPED MEMBERS  |     |                           | NON BINARY                          | 0 (0.00%)    |  |
|                  |     |                           | PREFER NOT TO ANSWER                | 0 (0.00%)    |  |
| DECEASED         | 15  |                           |                                     |              |  |
| CLUB CANCELLED   | 0   | CLICK HERE FOR CUMULATIVE | TOTAL FAMILY UNIT MEMBERS           | 266          |  |
| OTHER            | 86  | MEMBERSHIP DATA           |                                     |              |  |
| TOTAL            | 101 |                           | FAMILY MEMBERS PAYING HALF DUES 135 |              |  |
|                  |     |                           |                                     |              |  |